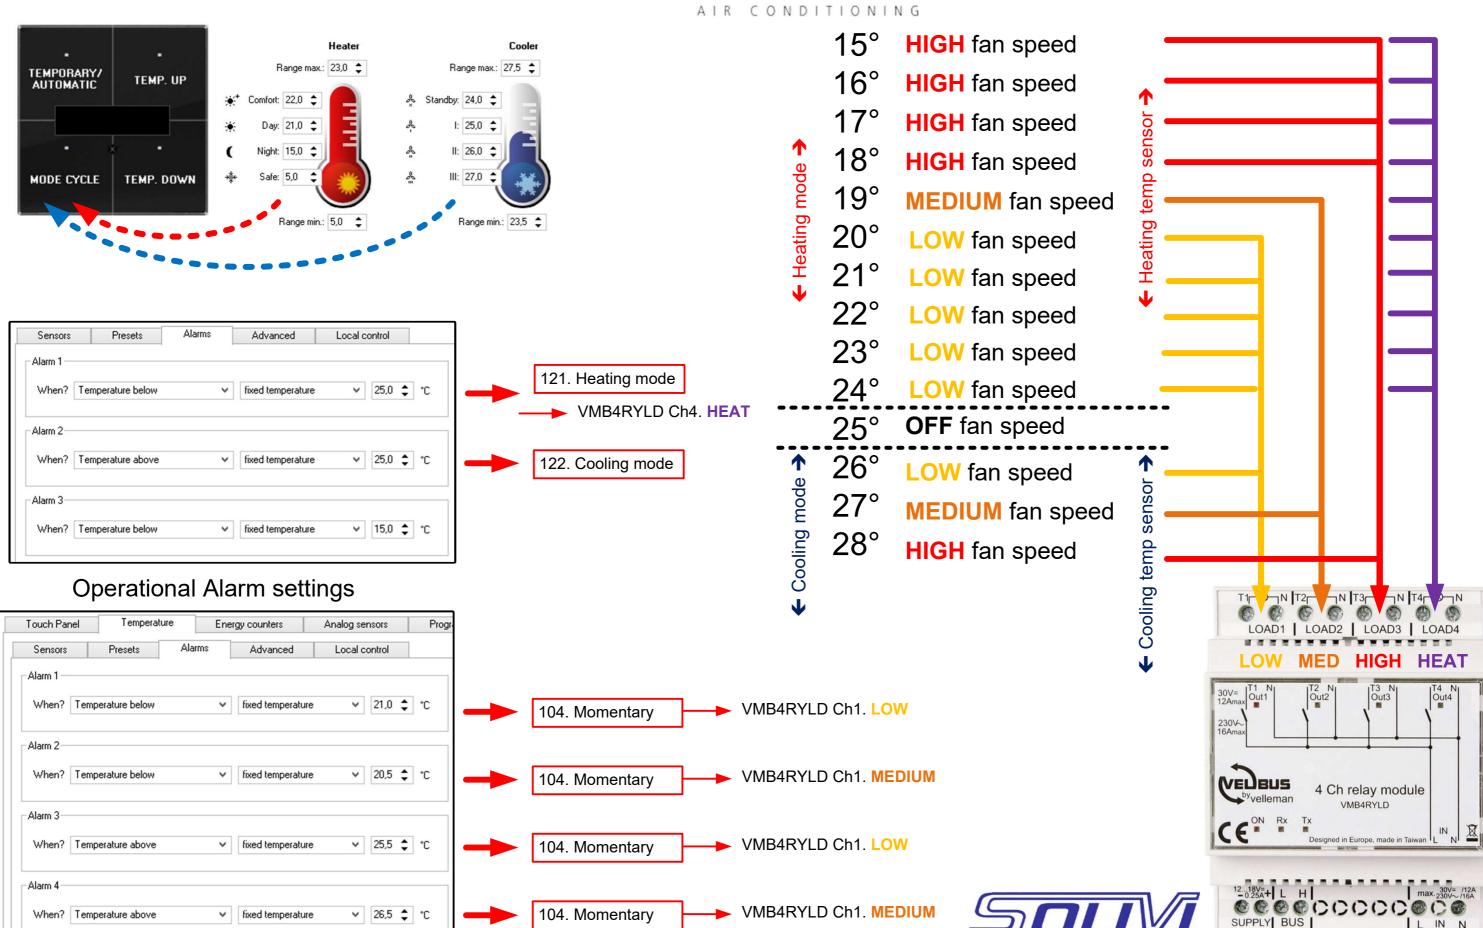

SW1-2 (power recovery mode) = set to ON (unclear explanation, but better than OFF)

© 2022 info@solivi.be

| Airco Logic |                                          |             |                         |                                        |                                                       |        | A. W. William | 41 High | A. HOOR | 41/4   | A 100 M | A Modified | A High   | 42HOUR | 4 A    | Infom to | teuken to | Meeting to | Q Airco |
|-------------|------------------------------------------|-------------|-------------------------|----------------------------------------|-------------------------------------------------------|--------|---------------|---------|---------|--------|---------|------------|----------|--------|--------|----------|-----------|------------|---------|
|             | initiators 8                             | & condition | s                       |                                        | what to do then                                       | 19 Ch1 | 19 Ch2        | 19 Ch3  | 19 Ch4  | 19 Ch5 | 21 Ch1  | 21 Ch2     | 21 Ch3   | 21 Ch4 | 21 Ch5 | 128 Ch34 | 131 Ch34  | 133 Ch34   | 8 Ch2   |
| P Inkom     | Alarm 1                                  | mode H      | <                       | 25,0°C                                 | set heating mode                                      |        |               |         | 104     |        |         |            |          | 104    |        | 121      | 121       | 121        |         |
| P Inkom     | Alarm 2                                  | mode C      | >                       | 25,0°C                                 | set cooling mode                                      |        |               |         |         |        |         |            |          |        |        | 122      | 122       | 122        |         |
| P Inkom     | Alarm 3                                  |             | <                       | 15,0°C                                 | activate power relay + keuken airco                   |        |               |         |         |        |         |            |          |        | 104    |          |           |            | 105     |
| FB Welcome  | 16 Ch4                                   |             |                         |                                        | activate power relay                                  |        |               |         |         |        |         |            |          |        |        |          |           |            | 105     |
| P Meeting   | Alarm 1                                  |             | <                       | 21,0°C                                 | set low speed                                         | 104    |               |         |         |        |         |            |          |        |        |          |           |            |         |
| P Meeting   | Alarm 2                                  |             | <                       | 20,0°C                                 | set medium speed                                      |        | 104           |         |         |        |         |            |          |        |        |          |           |            |         |
| P Meeting   | Alarm 3                                  |             | >                       | 25,5°C                                 | set low speed                                         | 104    |               |         |         |        |         |            |          |        |        |          |           |            |         |
| P Meeting   | Alarm 4                                  |             | >                       | 26,5°C                                 | set medium speed                                      |        | 104           |         |         |        |         |            |          |        |        |          |           |            |         |
| P Meeting   | Airco 1                                  | Toggle      | =                       | ON                                     | activate airco                                        |        |               |         |         | 103    |         |            |          |        |        |          |           |            |         |
| P Meeting   | Pump                                     |             | =                       | ON                                     | thermostat request low speed                          | 104    |               |         |         |        |         |            |          |        |        |          |           |            |         |
| P Keuken    | Alarm 1                                  |             | <                       | 21,0°C                                 | set low speed                                         |        |               |         |         |        | 104     |            |          |        |        |          |           |            |         |
| P Keuken    | Alarm 2                                  |             | <                       | 20,0°C                                 | set medium speed                                      |        |               |         |         |        |         | 104        |          |        |        |          |           |            |         |
| P Keuken    | Alarm 3                                  |             | >                       | 25,5°C                                 | set low speed                                         |        |               |         |         |        | 104     |            |          |        |        |          |           |            |         |
| P Keuken    | Alarm 4                                  |             | >                       | 26,5°C                                 | set medium speed                                      |        |               |         |         |        |         | 104        |          |        |        |          |           |            |         |
| P Keuken    | Airco 2                                  | Toggle      | =                       | ON                                     | activate airco                                        |        |               |         |         |        |         |            |          |        | 103    |          |           |            |         |
| P Keuken    | Pump                                     |             | =                       | ON                                     | thermostat request low speed                          |        |               |         |         |        | 104     |            |          |        |        |          |           |            |         |
| T Keuken    | Alarm L                                  |             | <=                      | 18,0°C                                 | set high speed (too low)                              |        |               | 104     |         |        |         |            | 104      |        |        |          |           |            |         |
| T Keuken    | Alarm H                                  |             | >=                      | 28,0°C                                 | set high speed (too high)                             |        |               | 104     |         |        |         |            | 104      |        |        |          |           |            |         |
| Airco 1     | 19 Ch5                                   |             | =                       | OFF                                    | inhibit until airco activated                         | 703    | 703           | 703     | 703     | <===   |         |            |          |        |        |          |           |            |         |
| Airco 2     | 21 Ch5                                   |             | =                       | OFF                                    | inhibit until airco activated                         |        |               |         |         |        | 703     | 703        | 703      | 703    | <===   |          |           |            |         |
| 103         | toggle                                   |             |                         |                                        | Heater Cooler Range nax: [23.0 ♣] Range nax: [27.5 ♣] |        |               |         |         |        |         |            |          |        |        |          |           |            |         |
| 104         | 104 momentary                            |             |                         | * Confut 22.0 \$                       |                                                       |        |               |         |         |        |         |            |          |        |        |          |           |            |         |
| 105         | 05 momentary (old module) * 0 av 21.0 \$ |             | * Day 21.0 1 A 1:25.0 1 |                                        |                                                       |        |               |         |         |        |         | _          |          |        |        |          |           |            |         |
| 121         |                                          |             |                         | ( Night 15.0 C                         |                                                       |        |               |         |         |        |         |            | <b>₽</b> |        |        |          |           |            |         |
| 122         | 122 cooling mode                         |             |                         | + Sales 5.0 ÷ 18 27.0 ÷                |                                                       |        |               |         |         |        |         |            |          |        |        |          |           |            |         |
| 703         | 703 inhibit while open                   |             |                         | Range ein:   5.0 🔹 Range ein:   23,5 🔹 |                                                       |        |               |         |         |        |         |            |          |        |        |          |           |            |         |