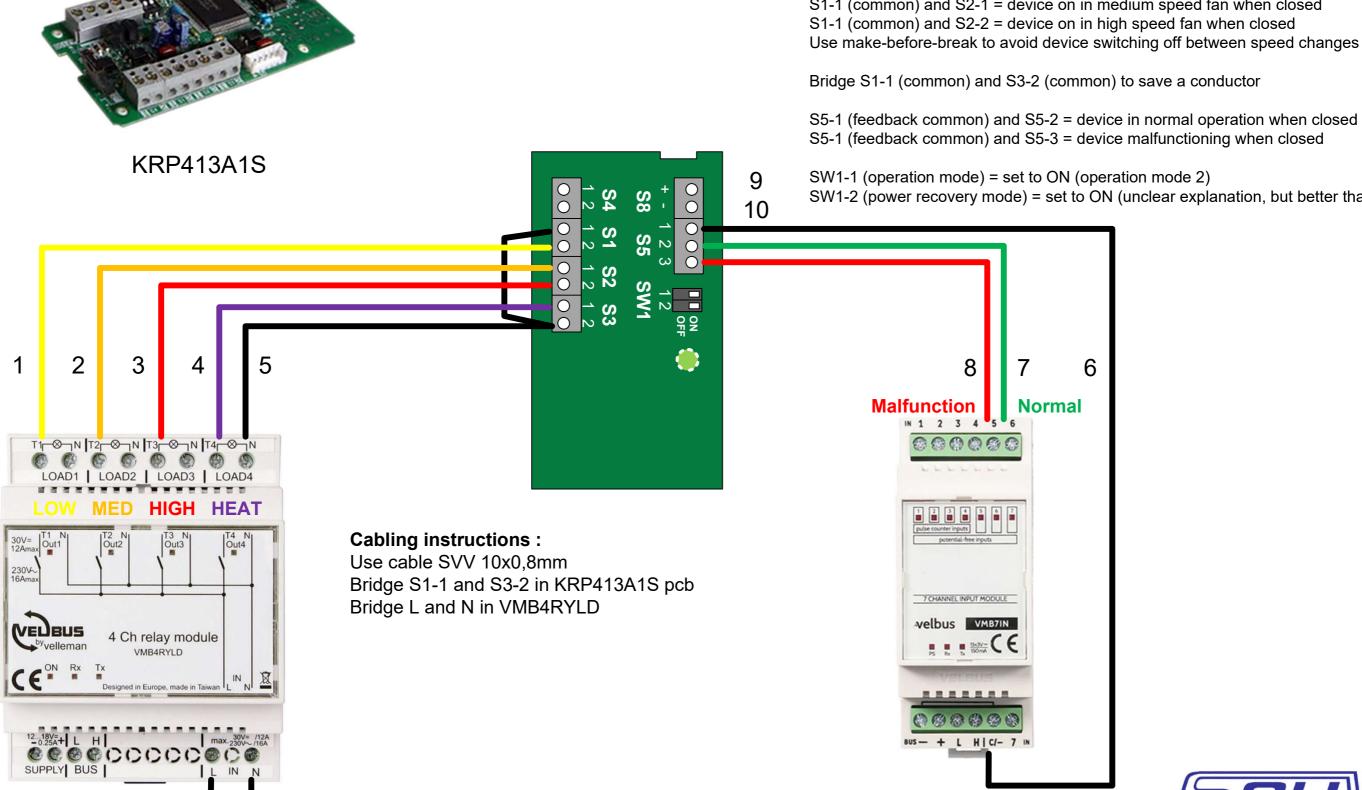

Please check compatible Daikin Split Indoor units with KRP413A1S before.

S3-1 and S3-2 (common) = open for cooling, closed for heating

S1-1 (common) and S1-2 = device on in low speed fan when closed

S1-1 (common) and S2-1 = device on in medium speed fan when closed

Bridge S1-1 (common) and S3-2 (common) to save a conductor

S5-1 (feedback common) and S5-2 = device in normal operation when closed

S5-1 (feedback common) and S5-3 = device malfunctioning when closed

SW1-1 (operation mode) = set to ON (operation mode 2)

SW1-2 (power recovery mode) = set to ON (unclear explanation, but better than OFF)

© 2022 info@solivi.be

| Airco Logic |                                          |             |                         |                                        |                                                       |        | A. W. William | 41 High | A. HOOR | 41/4   | A 100 M | A Modified | A High   | 42HOUR | 4 A    | Infom to | teuken to | Meeting to | Q Airco |
|-------------|------------------------------------------|-------------|-------------------------|----------------------------------------|-------------------------------------------------------|--------|---------------|---------|---------|--------|---------|------------|----------|--------|--------|----------|-----------|------------|---------|
|             | initiators 8                             | & condition | s                       |                                        | what to do then                                       | 19 Ch1 | 19 Ch2        | 19 Ch3  | 19 Ch4  | 19 Ch5 | 21 Ch1  | 21 Ch2     | 21 Ch3   | 21 Ch4 | 21 Ch5 | 128 Ch34 | 131 Ch34  | 133 Ch34   | 8 Ch2   |
| P Inkom     | Alarm 1                                  | mode H      | <                       | 25,0°C                                 | set heating mode                                      |        |               |         | 104     |        |         |            |          | 104    |        | 121      | 121       | 121        |         |
| P Inkom     | Alarm 2                                  | mode C      | >                       | 25,0°C                                 | set cooling mode                                      |        |               |         |         |        |         |            |          |        |        | 122      | 122       | 122        |         |
| P Inkom     | Alarm 3                                  |             | <                       | 15,0°C                                 | activate power relay + keuken airco                   |        |               |         |         |        |         |            |          |        | 104    |          |           |            | 105     |
| FB Welcome  | 16 Ch4                                   |             |                         |                                        | activate power relay                                  |        |               |         |         |        |         |            |          |        |        |          |           |            | 105     |
| P Meeting   | Alarm 1                                  |             | <                       | 21,0°C                                 | set low speed                                         | 104    |               |         |         |        |         |            |          |        |        |          |           |            |         |
| P Meeting   | Alarm 2                                  |             | <                       | 20,0°C                                 | set medium speed                                      |        | 104           |         |         |        |         |            |          |        |        |          |           |            |         |
| P Meeting   | Alarm 3                                  |             | >                       | 25,5°C                                 | set low speed                                         | 104    |               |         |         |        |         |            |          |        |        |          |           |            |         |
| P Meeting   | Alarm 4                                  |             | >                       | 26,5°C                                 | set medium speed                                      |        | 104           |         |         |        |         |            |          |        |        |          |           |            |         |
| P Meeting   | Airco 1                                  | Toggle      | =                       | ON                                     | activate airco                                        |        |               |         |         | 103    |         |            |          |        |        |          |           |            |         |
| P Meeting   | Pump                                     |             | =                       | ON                                     | thermostat request low speed                          | 104    |               |         |         |        |         |            |          |        |        |          |           |            |         |
| P Keuken    | Alarm 1                                  |             | <                       | 21,0°C                                 | set low speed                                         |        |               |         |         |        | 104     |            |          |        |        |          |           |            |         |
| P Keuken    | Alarm 2                                  |             | <                       | 20,0°C                                 | set medium speed                                      |        |               |         |         |        |         | 104        |          |        |        |          |           |            |         |
| P Keuken    | Alarm 3                                  |             | >                       | 25,5°C                                 | set low speed                                         |        |               |         |         |        | 104     |            |          |        |        |          |           |            |         |
| P Keuken    | Alarm 4                                  |             | >                       | 26,5°C                                 | set medium speed                                      |        |               |         |         |        |         | 104        |          |        |        |          |           |            |         |
| P Keuken    | Airco 2                                  | Toggle      | =                       | ON                                     | activate airco                                        |        |               |         |         |        |         |            |          |        | 103    |          |           |            |         |
| P Keuken    | Pump                                     |             | =                       | ON                                     | thermostat request low speed                          |        |               |         |         |        | 104     |            |          |        |        |          |           |            |         |
| T Keuken    | Alarm L                                  |             | <=                      | 18,0°C                                 | set high speed (too low)                              |        |               | 104     |         |        |         |            | 104      |        |        |          |           |            |         |
| T Keuken    | Alarm H                                  |             | >=                      | 28,0°C                                 | set high speed (too high)                             |        |               | 104     |         |        |         |            | 104      |        |        |          |           |            |         |
| Airco 1     | 19 Ch5                                   |             | =                       | OFF                                    | inhibit until airco activated                         | 703    | 703           | 703     | 703     | <===   |         |            |          |        |        |          |           |            |         |
| Airco 2     | 21 Ch5                                   |             | =                       | OFF                                    | inhibit until airco activated                         |        |               |         |         |        | 703     | 703        | 703      | 703    | <===   |          |           |            |         |
| 103         | toggle                                   |             |                         |                                        | Heater Cooler Range nax: [23.0 ♣] Range nax: [27.5 ♣] |        |               |         |         |        |         |            |          |        |        |          |           |            |         |
| 104         | 104 momentary                            |             |                         | * Confut 22.0 \$                       |                                                       |        |               |         |         |        |         |            |          |        |        |          |           |            |         |
| 105         | 05 momentary (old module) * 0 av 21.0 \$ |             | * Day 21.0 1 A 1:25.0 1 |                                        |                                                       |        |               |         |         |        |         | _          |          |        |        |          |           |            |         |
| 121         |                                          |             |                         | ( Night 15.0 C                         |                                                       |        |               |         |         |        |         |            | <b>₽</b> |        |        |          |           |            |         |
| 122         | 122 cooling mode                         |             |                         | + Sales 5.0 ÷ 18 27.0 ÷                |                                                       |        |               |         |         |        |         |            |          |        |        |          |           |            |         |
| 703         | 703 inhibit while open                   |             |                         | Range ein:   5.0 🔹 Range ein:   23,5 🔹 |                                                       |        |               |         |         |        |         |            |          |        |        |          |           |            |         |